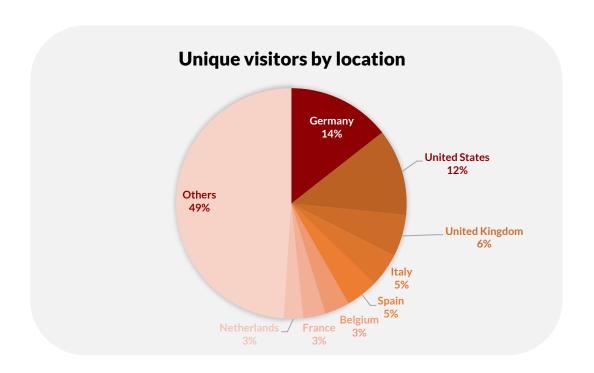

## Website traffic

For a comprehensive perspective on our platform, here's an overview of our monthly website traffic. These numbers capture the impact and engagement across the entire platform.

<sup>\*</sup>The traffic data was recorded for the month of July 2023 and may be subject to change.