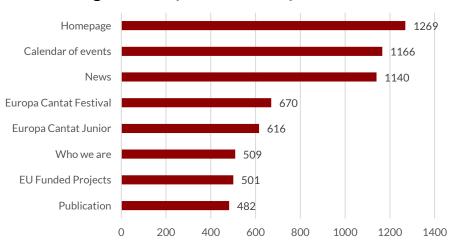

## Website traffic

For a comprehensive perspective on our platform, here's an overview of our monthly website traffic. These numbers capture the impact and engagement across the entire platform.

<sup>\*</sup>The traffic data was recorded for the month of July 2023 and may be subject to change.